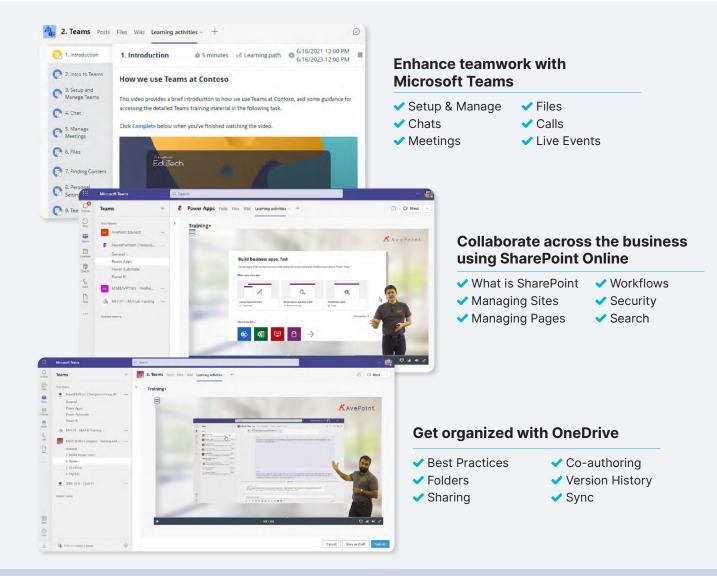

## **Over 1000hrs+ of Bitesize Learning Content**

The AvePoint Training Platform is loaded with content that complements any M365 or AvePoint project, with prerecorded end-user training material that can be supplemented with Custom content as needed.