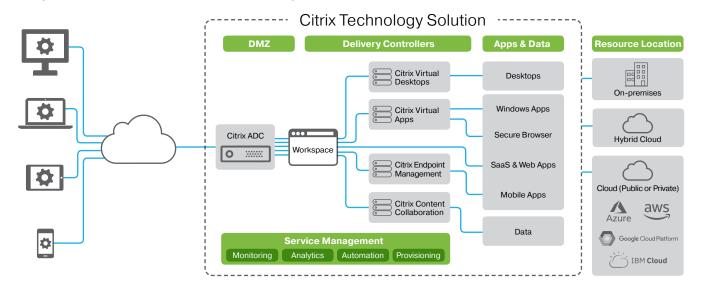

# Unified, contextual, and secure: Take control with Citrix Workspace

Citrix Workspace integrates diverse technologies, platforms, devices and clouds, so it's flexible and easy to deploy. You can adopt new technology without disrupting your existing infrastructure.

IT and users can co-create a context-aware, software-defined perimeter that protects and proactively addresses security threats across today's distributed, multi-device, hybrid and multi-cloud environments.

## Digital workspaces with reliability, speed and security

Citrix provides the fastest, simplest and most flexible way to securely manage digital workspaces - so you can maximise user productivity in an increasingly mobile business world.

You can reduce cost and complexity, while creating workspaces quickly on any cloud or infrastructure. Simply integrate technologies, platforms, devices and clouds to simplify IT management, while delivering personalised access to the systems and tools your users need in a contextual and secure way.