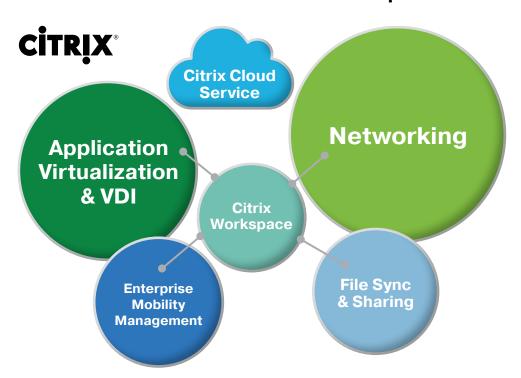

# Take a closer look at the features of Citrix Workspace:

**Application Virtualization & VDI** means secure delivery of Windows applications and desktops to any device.

Citrix Networking ensures performance, visibility and security for your IT team in a hybrid and multi-cloud world.

**Citrix Analytics** applies machine learning to deliver actionable data across network traffic, users, files, and endpoints.

Enterprise Mobility
Management enables
endpoint security for device and
applications, including BYOD

File Sync & Sharing enables easier content collaboration with secure, enterprise-grade data sharing and

Citrix Cloud Services simplifies the delivery and management of the Citrix portfolio of products and lets you scale with ease.